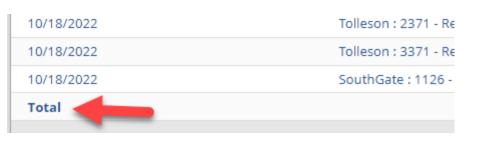

- Add saved search to the personal menu
- Saved search naming
  - MT Customers with no preferred shipping location
- Click on total in a summary result to see the complete data
- Using Min / Max on date fields
- W3schools.com -> search for SQL
- Links to Suite Answer documents, https://tinyurl.com/SStipsandtricks