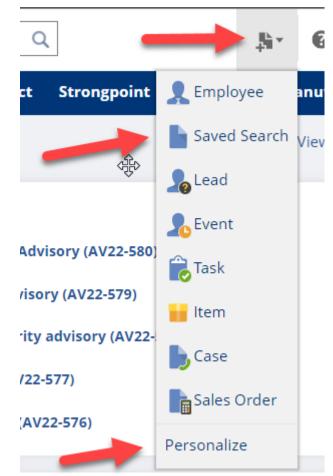

- Add saved search to the personal menu
- Saved search naming
  - MT Customers with no preferred shipping location
- Click on total in a summary result to see the complete data
- Using Min / Max on date fields
- W3schools.com -> search for SQL
- Links to Suite Answer documents, https://tinyurl.com/SStipsandtricks