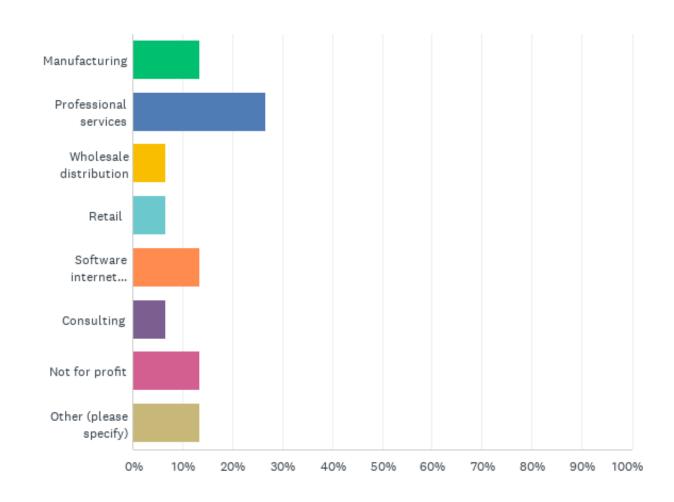

### **MessageMedia - Meeting Sponsor**

Presentation by: Rich Hay - Director of Strategic Partnerships,

Justin Koppstein – Account Executive – Ecosystems

Ryan Longenecker – Solutions Manager

### **Rolls and Security**

Presentation by: Durrell Martin, ONSUG Webmaster

## **Bring your Questions**

Discussion led by: Mark Tanner, ONSUG Co-Chair

## **ONSUG July Meeting Teaser**

Presentation by: Lisa Reed, ONSUG Treasurer



## **Building Corporate Saved Searches in the NetSuite Menu**

Organizing Saved Searches by department

- > Create new Menu items in NetSuite
  - Center Tab
  - Center Categories
  - Center Links
- > Build up the new Menu
  - ➤ Add Saved Searches
  - > Add Links to NetSuite forms
  - > Add Links to external websites

## Q3: What segment best reflects your company?





## Q7: How many NetSuite licenses does your company have





# **Q9:** Please identify your interest in learning more about these NetSuite Modules – Top 10 listed



|   | •                                   | NOT VERY<br>INTERESTED ▼ | SOMEWHAT INTERESTED | INTERESTED ▼ | VERY<br>INTERESTED | EXTREMELY INTERESTED | N/A ▼       | TOTAL ▼ | WEIGHTED _<br>AVERAGE |
|---|-------------------------------------|--------------------------|---------------------|--------------|--------------------|----------------------|-------------|---------|-----------------------|
| • | Advanced<br>Financials              | 13,33%<br>2              | 0.00%               | 20.00%<br>3  | 13.33%<br>2        | 40.00%<br>6          | 13.33%<br>2 | 15      | 3.77                  |
| • | Revenue<br>Management